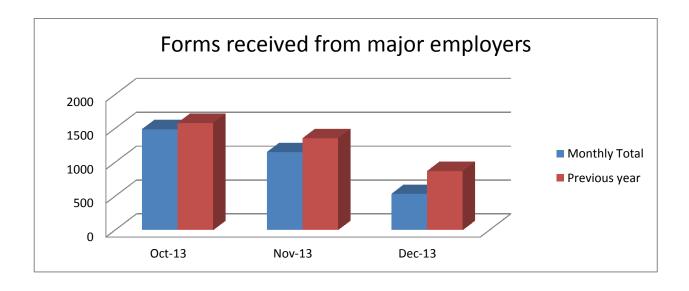

|          | Monthly Total | Previous year |
|----------|---------------|---------------|
| Oct-13   | 1487          | 1580          |
| Nov-13   | 1149          | 1354          |
| Dec-2013 | 535           | 871           |