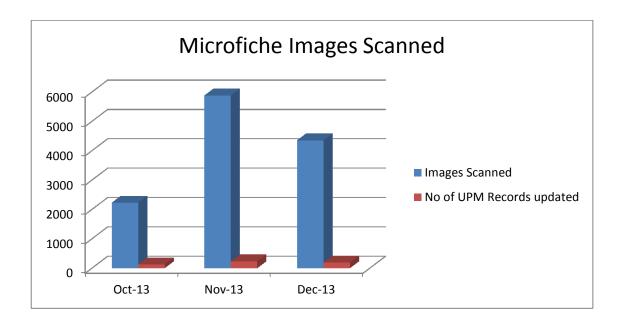

## **Microfiche Statistics**

|        | Number of<br>Images | No of UPM<br>Records |  |
|--------|---------------------|----------------------|--|
|        | Scanned             | updated              |  |
| Oct-13 | 2230                | 130                  |  |
| Nov-13 | 5879                | 233                  |  |
| Dec-13 | 4352                | 191                  |  |