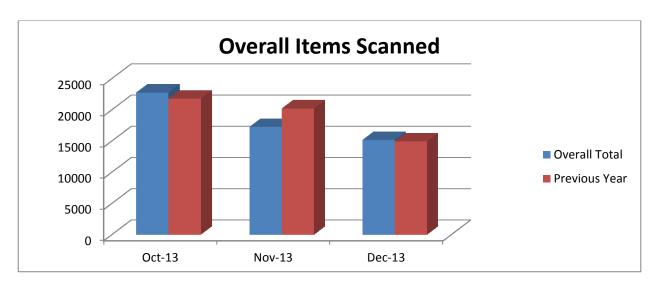

Data Quality Statistics
1 October 2013 – 31 December 2013

|        | Overall Total | <b>Previous Year</b> |
|--------|---------------|----------------------|
| Oct-13 | 22746         | 21773                |
| Nov-13 | 17249         | 20205                |
| Dec-13 | 15163         | 14935                |