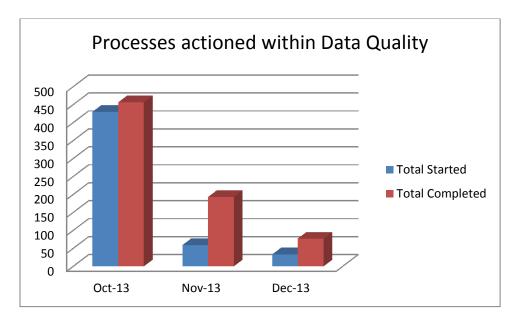

## Data Quality Statistics

1 October 2013 – 31 December 2013

|                        | Oct-13 | Nov-13 | Dec-13 |
|------------------------|--------|--------|--------|
| Total Started          | 430    | 59     | 33     |
| <b>Total Completed</b> | 456    | 193    | 77     |