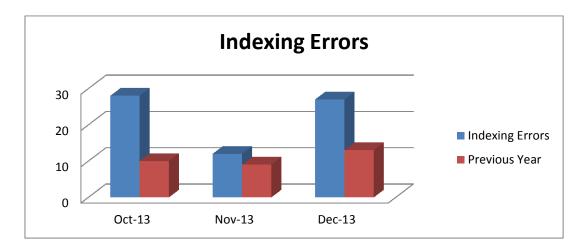

|        | <b>Indexing Errors</b> | <b>Previous Year</b> |
|--------|------------------------|----------------------|
| Oct-13 | 28                     | 10                   |
| Nov-13 | 12                     | 9                    |
| Dec-13 | 27                     | 13                   |

Indexing errors are errors made while attaching an electronic imaged document to a member's record. It is identified and then corrected.

The issue could range from a document going onto an incorrect record or being assigned the wrong document type.